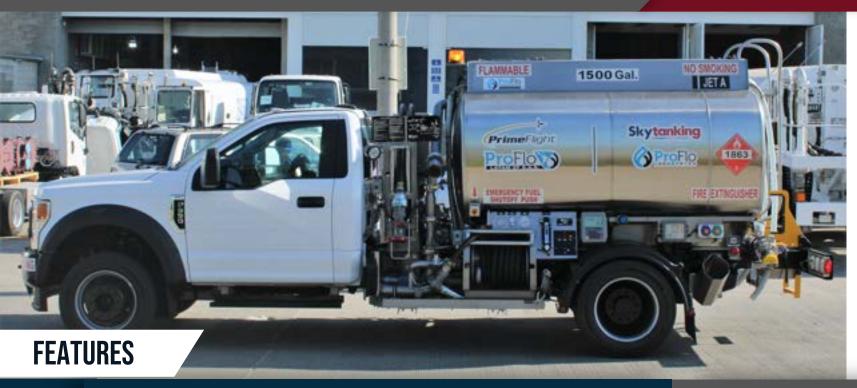

## Chassis

- Ford F550 4x2 GVWR 19.5K Diesel Engine
- Heavy Duty Rear Bumper. Black Color
- Automatic Transmission
- Max Speed Restriction 25mph

#### Tank

- 1,500 Gallons
- Constructed in Stainless Steel
- Finishing #4
- Under Standard DOT 406 and NFPA 385
- (1) Jet Level Sensor High Level Primary
- (1) Scully System w/ Dual socket Green Blue High Level Secondary
- (1) Internal Valve for Bottom Load
- (2) 1" Morrison Drain Valves w/ Kamlok Adapter and Dust Cap

# **Fueling System**

• (1) Blackmer 2.5" Driven by PTO

- (1) Internal Bypass Valve on Pump
- (1) TCS Meter 100 GPM
- (1) TCS3000 Panel Mounted
- Facet Filter Water Separator w/ Water Defense
- Fuel / Defuel
- (1) Pump Bypass

### Also Included

- Stainless-Steel Piping
- Stainless-Steel Brackets
- Stainless-Steel Tubing for Sense and Drain Lines
- PLC Control System
- Electric Emergency Shutoff Switches
- 2) 20Lb BC Fire Extinguishers w/ Brackets
- Reverse Alarm
- NFPA 407 and Logo Decals
- Operation and Maintenance Manual