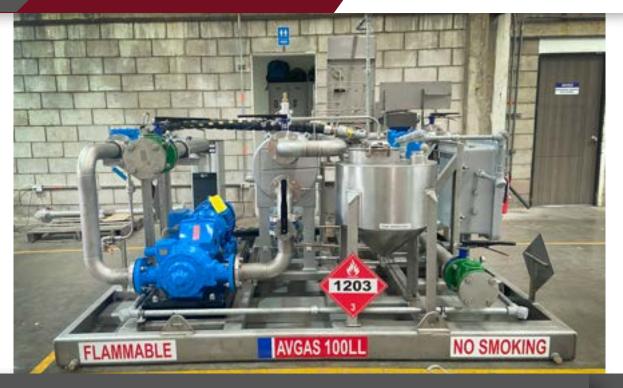

- Stainless steels Heavy duty skid system w/spill containment
- Explosion proof electrical system
- System functions:
- Unload transports into storage (via filter)
- Recirculate stored fuel through filter
- (1) 2" Opw Adapter kamvalok Model 1711
- (1) Bottom Load
- (1) Install OPW Kamlok adapter 3" X 3" ANSI CL150 FLG
- (1)Vapor Recovery
- Electric motor drive pump w/explosion proof components.
- Facet FWS vessel w/water defense, latest edition filter elements.
- TCS Meter with veeder root large numeral counter

## **Optionals**

- Product tank w/accesories
- Relaxation chamber
- Recovery tank
- Upgrade to electronic register w/modem & printer
- Compressed air system
- Other accesories for JIG compliance