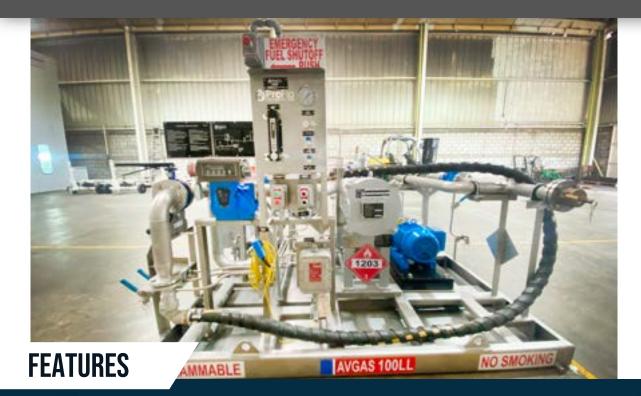

- Stainless steels Heavy duty skid system w/spill containment
- Explosion proof electrical system
- System functions:
- Unload transports into storage (via filter)
- Recirculate stored fuel through filter
- (1) 2" Opw Adapter kamvalok Model 1711
- (1) Bottom Load
- (1) Install OPW Kamlok adapter 3" X 3" ANSI CL150 FLG
- (1)Vapor Recovery
- Electric motor drive pump w/explosion proof components.
- Facet FWS vessel w/water defense, latest edition filter elements.
- TCS Meter with veeder root large numeral counter

- 2"X15' API 1529 aircraft fueling hose
- 75' Static reel w/Spring Rewind