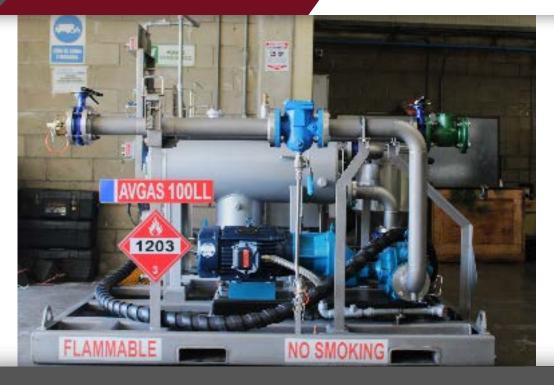

- Stainless steels Heavy duty skid system w/spill containment
- Explosion proof electrical system
- Different flow rates availables
- System functions:
- Unload transports into storage (via filter)
- Recirculate stored fuel through filter
- Bottom load refueler trucks
- Electric motor drive pump w/explosion proof components
- Facet FWS vessel w/water defense, latest edition filter elements
- TCS Meter with veeder root large numeral counter
- 2,5"x15' API 1529 aircraft fueling hose coupling MxM
- 2,5" Underwing nozzle
- 50 Ft Spring rewind static reel

## Also Included

- Stainless- steel piping
- Stainless- steel sense and drain lines
- Electric emergency shutoff switches
- NFPA 407 and logo decals
- Operation and maintenance manual