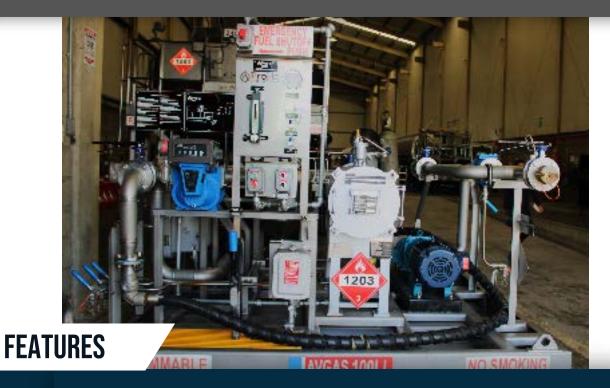

- Stainless steels Heavy duty skid system w/spill containment
- Explosion proof electrical system
- Different flow rates availables
- System functions:
- Unload transports into storage (via filter)
- Recirculate stored fuel through filter
- Bottom load refueler trucks
- Electric motor drive pump w/explosion proof components
- Facet FWS vessel w/water defense, latest edition filter elements
- TCS Meter with veeder root large numeral counter
- 2,5"x15' API 1529 aircraft fueling hose coupling MxM
- 2,5" Underwing nozzle
- 50 Ft Spring rewind static reel

## Also Included

- Stainless- steel piping
- Stainless- steel sense and drain lines
- Electric emergency shutoff switches
- NFPA 407 and logo decals
- Operation and maintenance manual