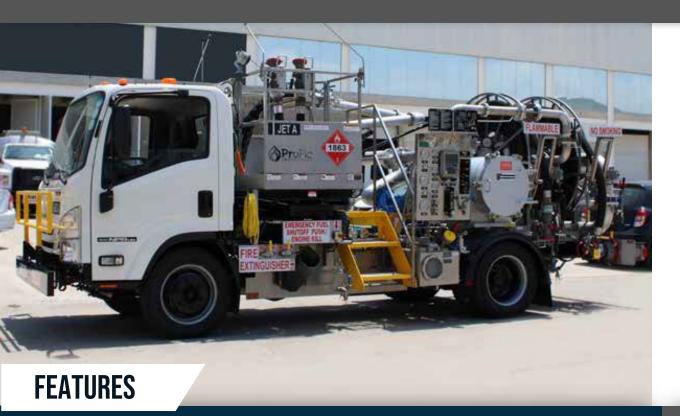

## Chassis

• 4x2 Isuzu, NRP Gas Engine or Electric Drive

## Fueling System 800 GPM (3640 LPM)

- 50 Meter Fueling Hose
- Wrap-Around Inlet Hose (Optional)
- Single-Wrap Hose Reel w/ 50' Fueling Hose and Single point Nozzle
- Meter: Wireless Data Transmission (Optional)
- Positive Displacement Meter and Electronic Register w/ Temperature Compensation
- Fuel/Fuel Control System
- Latest Edition Filter Water Separator

- Hydraulic Lift Platform
- Printer (Optional)
- All Stainless Steel Pipe and Sense Lines

## **Additional**

- Back Up Alarm
- NFPA 407 and Logo Decals
- EFSO, Brake Interlock, Pressure Control, Fire Suppression, Deck Height and Static Grounding System
- 4 Liter Visual Sampler and Product Recovery Tank.
- (2) Fire Extinguishers w/ Brackets
- Operation and Maintenance Manual