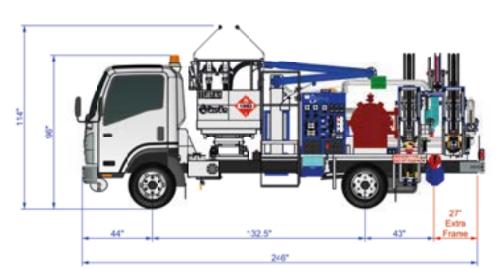

## **DIMENSIONS (INCHES)**

\*Dimensions are approximate, the final product may have minimum variations