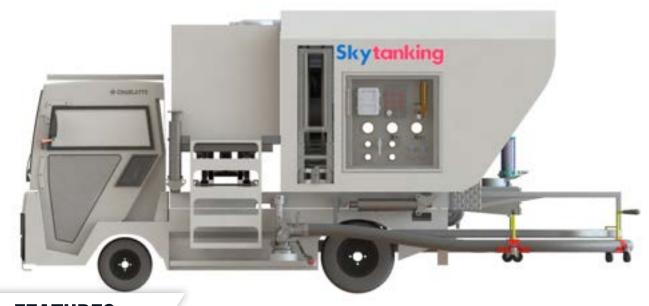

# **FEATURES**

#### Chassis

- Charlatte PE2000, Electric Drive
- 26 KW Drive Motor
- 640Ah/80V Battery Capacity
- Tank and Module Designed as an Independent and Removable Structure for MaintenancePurposes, Allowing Replacement of the Bodywork for Other Applications

### Fueling System (800 GPM/3000 LPM)

- JIG Compliant
- Scissor Lift Fueling Platform
- 4" JAC Riser Hose System
- (2) 2.5" x 11' MxM API Fueling Hoses
- 2.5" to 4" Wrap-Around Inlet Hose
- Single-Wrap Hose Reel w/ 2.5" x 50" Fueling Hose and Singlepoint Nozzle
- Positive Displacement Meter and Electronic Register w/Temperature Compensation

- Fuel/Fuel Control System
- Filter Water Separator (Latest Edition)
- All Aluminum Pipe and Stainless Steel Sense Lines

#### Standard Features

- Back Up Alarm
- Emergency Fuel Shutoff System
- Brake Interlock System
- Pressure Control System
- Fire Suppression System
- Deck Height and Static Grounding System
- 4L Visual Sampler and Product Recovery Tank
- Solar Powered Electrical Module System
- (2) Fire Extinguishers with UL 20# BC Rating
- NFPA 407and Logo Decals