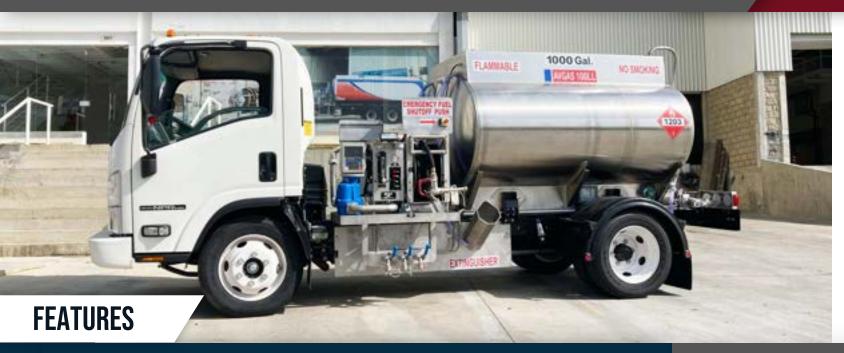

#### Chassis

- Isuzu NPR 4x2 Gasoline Engine
- Automatic Transmission
- Heat Shield Installed Above Exhaust
- Heavy Duty Rear Bumper
- Battery System w/ 2nd Battery Added
- Fire Suppression System

#### Tank

- 1,000-Gallon Capacity
- 304 Stainless Steel #4 Finish Construction
- NFPA 385 and DOT 406 Compliance
- Rear Ladder and Tank Bi-Line Fall Protection
- Mechanic Vent and Internal Valve
- Bottom Load w/ Primary and Secondary High-Level Shutoff
- Scully Intellichek 3 System w/ Duocept Socket
- (2) Drains w/ Spring Return Valve
- Low- Level Float in Tank

## Fueling System - 20 GPM (76 LPM)

- Multi-Wrap Overwing Reel w/ Electric Rewind
- 1" x 50' API Fueling Hose w/OPW295SA-0135 Overwing Nozzle
- Electric Pump Rated at 25GPM w/ Activation Switch on Control Panel
- Canister Style Vessel w/ Constant Bleed Line and Spring-Loaded Drain
- API 1583 Water Absorbing Cartridge
- TCS Meter w/ Veeder Root Mechanical Register Head

### Also Included

- Stainless-Steel Piping
- Stainless-Steel Brackets
- Stainless-Steel Tubing for Sense and Drain Lines
- Brake Interlock System
- Electric Emergency Shutoff Switches
- (2) 20Lb BC Fire Extinguishers w/ Brackets
- Weather-Proof Aluminum Toolbox
- Reverse Alarm
- NFPA 407 and Logo Decals
- Operation and Maintenance Manual