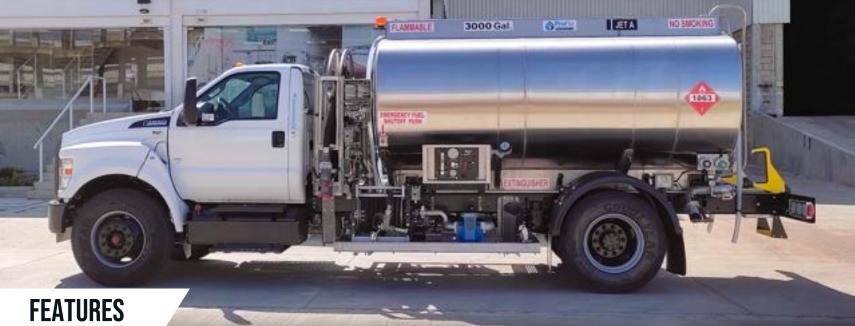

# **3K REFUELER 300 GPM**

#### Chassis

- Ford F650 4x2 Gasoline Engine
- Automatic Transmission w/ Hot-Shift PTO ٠
- Exhaust Modified per NFPA 407 •
- Speed Limited at 25 MPH ٠
- Heavy Duty Rear Bumper w/ Foldable Ladder Brackets

#### Tank

- 3,000 Gallon Capacity
- 304 Stainless Steel #4 Finish Construction ٠
- DOT 406 and NFPA 385 Compliance
- Rear Ladder and Roof Safety Line •
- Mechanic Vent and Internal Valve •
- Primary and Secondary High-Level Shutoff
- Scully Intellicheck 3 System
- Ultrasonic Level Sensor Tied to TCS3000 ٠
- (2) Drains w/ Spring Return Valve

#### Fueling System – 300/100 GPM

- Electric Rewind Single-Wrap Hose Reel
- 2" x 50' MxM API Fueling Hose

#### Also Included

- Stainless-Steel Piping
- Stainless-Steel Brackets •
- Stainless-Steel Tubing for Sense and Drain Lines
- Multiplex or PLC Control System ۰
- Electric Emergency Shutoff Switches
- (2) 20Lb BC Fire Extinguishers w/ Brackets
- Reverse Alarm
- NFPA 407 and Logo Decals
- Operation and Maintenance Manual