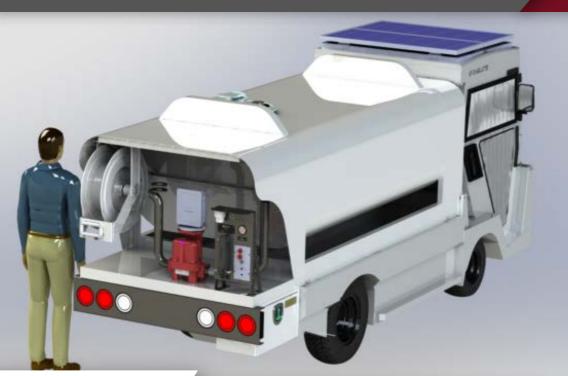

# GARSITE

**DIMENSIONS (INCHES)** 

Dimensions are approximate, the final product may

#### Chassis

- Charlatte CFB2000E, Electric Drive
- 23 kW Drive Motor
- 640Ah/80V Battery Capacity
- Heavy Duty Rear Bumper
- Tank and Module Designed as an Independent and Removable Structure for Maintenance Purposes, Allowing Replacement of the Bodywork for Other Applications

### Tank

- 500 Gallon Capacity
- Stainless Steel or Aluminum Construction
- Bottom Load with Primary and Secondary High-Level Shutoff
- Scully Intellichek 3 System with Duocept Socket

#### Fueling System (20 GPM)

- Multi-Wrap Overwing Reel with Electric Rewind
- 1" x 50' API Fueling Hose with Overwing Nozzle
- Electric Pump with Activation Switch on Control Panel
- Canister Style Vessel with Constant Bleed Line and Spring-Loaded Drain

### **Standard Features**

80

- (2) MINDer Model SCC-015 Batteries (12 Volt, 15 Watt Solar Charger)
- Chock Block Holder
- Waterproof Storage Cabinet
- Interlock Brake System
- Emergency Shut Down System
- (2) Fire Extinguishers with UL 20# BC Rating
- NFPA 407 and Logo Decals