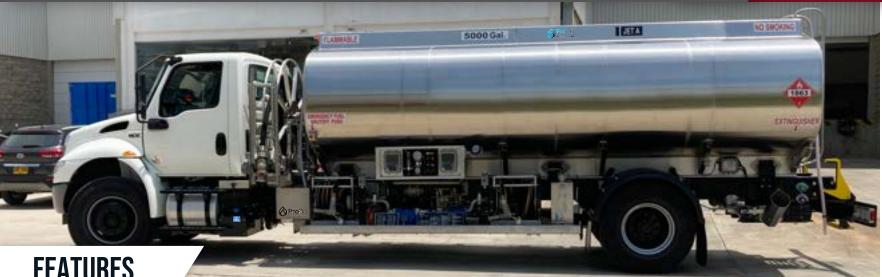

# **5K REFUELER 300 GPM**

## GARSITE

### **FEATURES**

#### Chassis

- International HV607 SBA 4x2
- Automatic Transmission w/PTO
- Modify Exhaust
- Speed Limited at 25 MPH
- Heavy Duty Rear Bumper w/Foldable Ladder Bracket •

### Tank

- 5,000-Gallon Capacity •
- 304 Stainless Steel #4 Finish Construction
- DOT 406 and NFPA 385 Compliance •
- Rear Ladder and Roof Safety Line •
- Pneumatic Vent and Internal Valve •
- Primary and Secondary High-Level Shutoff •
- Scully Intellicheck System Install w/Dual Socket •
- Ultrasonic Level Sensor Tied to TCS3000
- (2) Drains w/Spring Return Valve

### Fueling System – 300/100 GPM

- (1) Single Wrap Hose Reel w/Electric Rewind
  - (1) Hose 2,5" x 50'
  - (1) Underwing Nozzle w/45PSI HECV

- 2) Multi Wrap Hose Reel
  - (2) Hose 1,5" x 50'
  - (2) Overwing Nozzles
- (2) TCS Meter and Electronic Register
- Facet Separator Filter Latest Edition
- Fuel / Defuel
- Recirculation
- Pump w/Bypass Valve
- **Cla-Val Components**
- **Also Included**
- Stainless-Steel Piping
- Stainless-Steel Brackets
- Stainless-Steel Tubing for Sense and Drain Lines
- Multiplex or PLC Control System
- Electric Emergency Shutoff Switches
- (2) 20Lb BC Fire Extinguishers w/Brackets
- Reverse Alarm
- NFPA 407 and Logo Decals
- Operation and Maintenance Manual