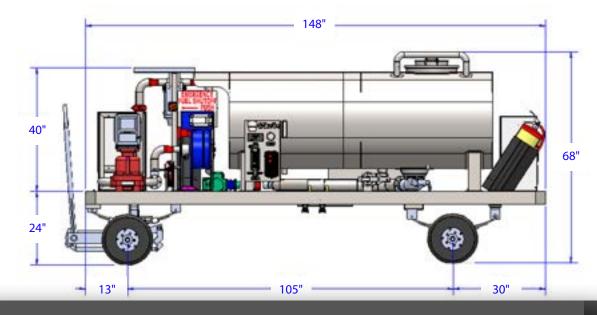

## **DIMENSIONS (INCHES)**

**FEATURES** 

- Stainless Steel and Mild Steel Construction
- Interstate 31-ECL Battery or Equivalent