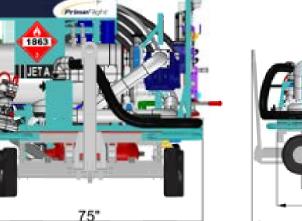

### Chassis

• Airline Style 4 Wheel Cart

#### Fueling System - 450 GPM (1,700 LPM)

- 4" API Inlet Coupler.
- OPW Aluminum Inlet Swivel w/ Shutoff Valve
- 2,5" x 26' API Inlet Hose w/ Test Certificate
- Single-Wrap Hose Reel Constructed from Aluminum, Inlet Swivel and Manual Rewind
- Underwing Nozzle w/ 45-PSI HECV, 100-Mesh Strainer, Inlet Swivel, Dust Cap
- 2" x 50' API fueling Hose w/ Test Certificate
- Monitor Vessel W/Pressure Relief, Air Eliminator, in/out Millipore Fittings, Spring Loaded Drains
- TCS Meter w/ Electronic Register Head and Temperature Compensation
- Fuel/Fuel Control System
- Product Recovery Tank 20 Gallons w/ Depressurization System and EVAC System
- Stainless Steel Control Panel w/ Inlet Pit Pressure Gauge, Nozzle Pressure Gauge, Differential Pressure Gauge w/ High-DP Shutdown
- Manual Rewind Static Reel

#### Piping

- All Stainless Steel Piping
- Stainless Steel Tubing Routed for Sense and Drain Lines