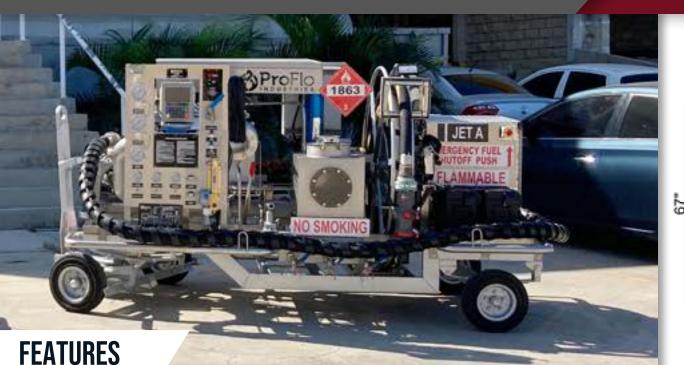

# TOWABLE HYDRANT CART

WWW.GARSITE.COM

## GARSITE

**MATERIAL: ALUMINUM** 

SEPARATOR FILTER AND BETA REEL

### Chassis

• Airline Style 4 Wheel Cart

#### Fueling System - 450 GPM (1,700 LPM)

- 4" API Inlet Coupler.
- OPW Aluminum Inlet Swivel w/ Shutoff Valve
- 2,5" x 26' API Inlet Hose w/ Test Certificate
- Single-Wrap Hose Reel Constructed from Aluminum, Inlet Swivel and Manual Rewind
- Underwing Nozzle w/ 45-PSI HECV, 100-Mesh Strainer, Inlet Swivel, Dust Cap
- 2" x 50' API fueling Hose w/ Test Certificate
- Monitor Vessel W/Pressure Relief, Air Eliminator, in/out Millipore Fittings, Spring Loaded Drains
- TCS Meter w/ Electronic Register Head and Temperature Compensation
- Fuel/Fuel Control System
- Product Recovery Tank 20 Gallons w/ Depressurization System and EVAC System
- Stainless Steel Control Panel w/ Inlet Pit Pressure Gauge, Nozzle Pressure Gauge, Differential Pressure Gauge w/ High-DP Shutdown
- Manual Rewind Static Reel

#### Piping

- All Stainless Steel Piping
- Stainless Steel Tubing Routed for Sense and Drain Lines

#### **Also Included**

- (2) 20Lb BC Fire Extinguishers w/ Brackets
- NFPA 407 and Logo Decals
- Operation and Maintenance Manual
- Emergency Shutoff Switches
- Solar Powered Electrical System