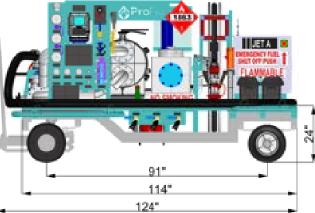

### Chassis

• Airline Style 4 Wheel Cart

#### Fueling System - 450 GPM (1,700 LPM)

- 4" API Inlet Coupler.
- OPW Aluminum Inlet Swivel w/ Shutoff Valve
- 2,5" x 26' API Inlet Hose w/ Test Certificate
- Single-Wrap Hose Reel Constructed from Aluminum, Inlet Swivel and Manual Rewind
- Underwing Nozzle w/ 45-PSI HECV, 100-Mesh Strainer, Inlet Swivel, Dust Cap
- 2" x 50' API fueling Hose w/ Test Certificate
- Monitor Vessel W/Pressure Relief, Air Eliminator, in/out Millipore Fittings, Spring Loaded Drains
- TCS Meter w/ Electronic Register Head and Temperature Compensation
- Fuel/Fuel Control System
- Product Recovery Tank 20 Gallons w/ Depressurization System and EVAC System
- Stainless Steel Control Panel w/ Inlet Pit Pressure Gauge, Nozzle Pressure Gauge, Differential Pressure Gauge w/ High-DP Shutdown
- Manual Rewind Static Reel

#### Piping

- All Stainless Steel Piping
- Stainless Steel Tubing Routed for Sense and Drain Lines

#### **Also Included**

- (2) 20Lb BC Fire Extinguishers w/ Brackets
- NFPA 407 and Logo Decals
- Operation and Maintenance Manual
- Emergency Shutoff Switches
- Solar Powered Electrical System